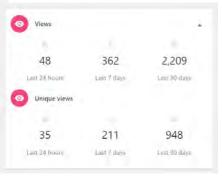

#### Promote Your Business The Way You Want

Fully customize your listing with your own imagery and information. Manage your own listing with updates and see your own analytics at a glance on how popular your business is. You can even get in touch with us to help you send the right message.